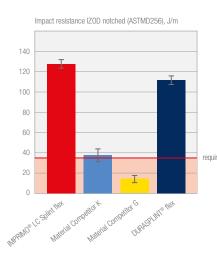

When cured, the great flexibility ensures high wearing comfort, low susceptibility to fracture and outstanding polishing properties. Like almost all IMPRIMO® LC printer resins, IMPRIMO® LC Splint flex is also free of diluent monomers, enabling low-risk and safe handling for the user. Matched to DLP systems with a light source of 385 nm.