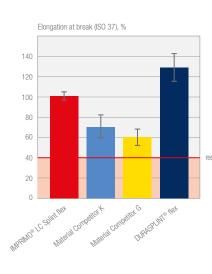

When cured, the great flexibility ensures high wearing comfort, low susceptibility to fracture and outstanding polishing properties. Like almost all IMPRIMO® LC printer resins, IMPRIMO® LC Splint flex is also free of diluent monomers, enabling low-risk and safe handling for the user. Matched to DLP systems with a light source of 385 nm.