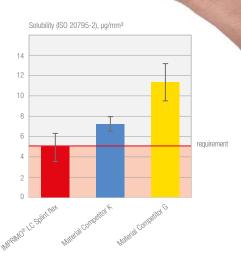

When cured, the great flexibility ensures high wearing comfort, low susceptibility to fracture and outstanding polishing properties. Like almost all IMPRIMO® LC printer resins, IMPRIMO® LC Splint flex is also free of diluent monomers, enabling low-risk and safe handling for the user. Matched to DLP systems with a light source of 385 nm.